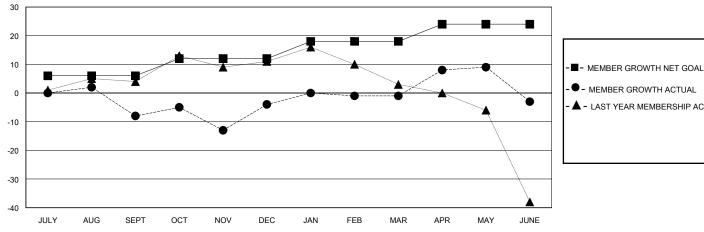

## GOALS AND ACTUAL MEMBERS CUMULATIVE

| - ● - MEMBER GROWTH ACTUAL        |  |
|-----------------------------------|--|
| - ▲ - LAST YEAR MEMBERSHIP ACTUAL |  |
|                                   |  |
|                                   |  |